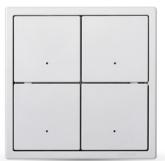

#### i7 KNX Low voltage switch

Modules and frames are separated
white -46 champagne -61 grey -26 black

70E904 4 gang smart KNX switch

70E905 8 gang smart KNX switch

70E7034 All-in-one smart KNX AC thermostat controller

Simon i7 provide a full matching series and colors with KNX switches to **meet your needs** 

Modules and frames are separated

white -46 champagne -61 grey -26 black