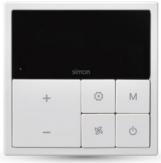

#### i7 KNX Low voltage switch

Modules and frames are separated
white -46 champagne -61 grey -26 black

70E904 4 gang smart KNX switch

70E905 8 gang smart KNX switch

70E7034 All-in-one smart KNX AC thermostat controller