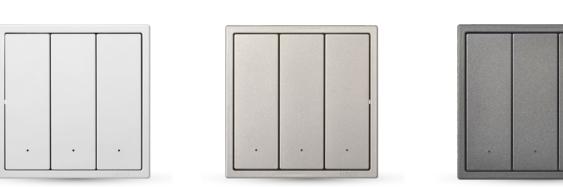

#### i7 KNX Low voltage switch

70E901 1 gang smart KNX switch module(21~30V DC)

70E902 2 gang smart KNX switch module(21 $\sim$ 30V DC)

70E903 3 gang smart KNX switch module(24DC)

#### i7 KNX Low voltage switch

Modules and frames are separated
white -46 champagne -61 grey -26 black

70E904 4 gang smart KNX switch

70E905 8 gang smart KNX switch

70E7034 All-in-one smart KNX AC thermostat controller

Simon i7 provide a full matching series and colors with KNX switches to **meet your needs** 

Modules and frames are separated

white -46 champagne -61 grey -26 black