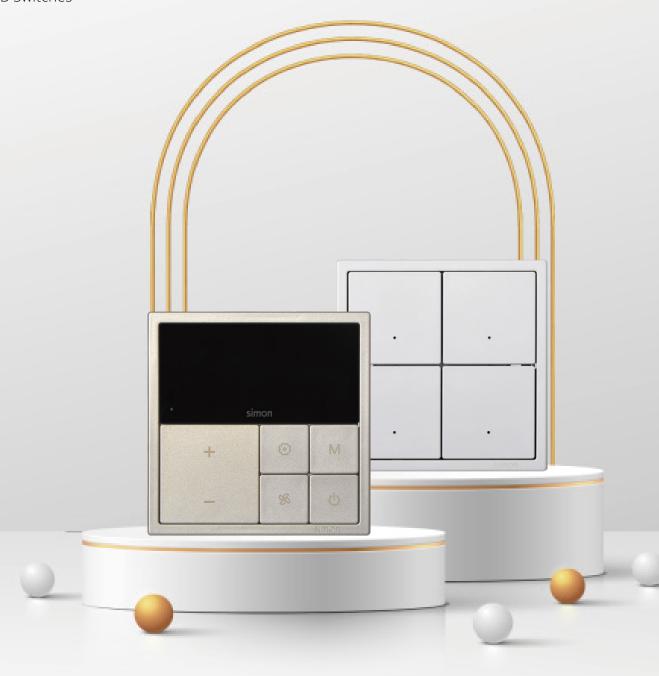

# simon

# Simon|i7

#### **Product range**

- KNX / EIB Switches

#### i7 KNX Low voltage switch

70E901 1 gang smart KNX switch module(21~30V DC)

70E902 2 gang smart KNX switch module(21 $\sim$ 30V DC)

70E903 3 gang smart KNX switch module(24DC)