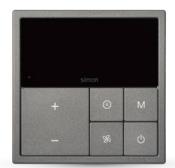

#### i7 KNX Low voltage switch

Modules and frames are separated
white -46 champagne -61 grey -26 black

70E904 4 gang smart KNX switch

70E905 8 gang smart KNX switch

70E7034 All-in-one smart KNX AC thermostat controller