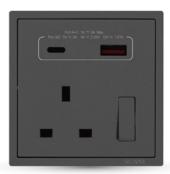

#### i7 KNX Low voltage switch

70E901 1 gang smart KNX switch module(21~30V DC)

70E902 2 gang smart KNX switch module(21 $\sim$ 30V DC)

70E903 3 gang smart KNX switch module(24DC)

#### i7 KNX Low voltage switch

Modules and frames are separated
white -46 champagne -61 grey -26 black

70E904 4 gang smart KNX switch

70E905 8 gang smart KNX switch

70E7034 All-in-one smart KNX AC thermostat controller