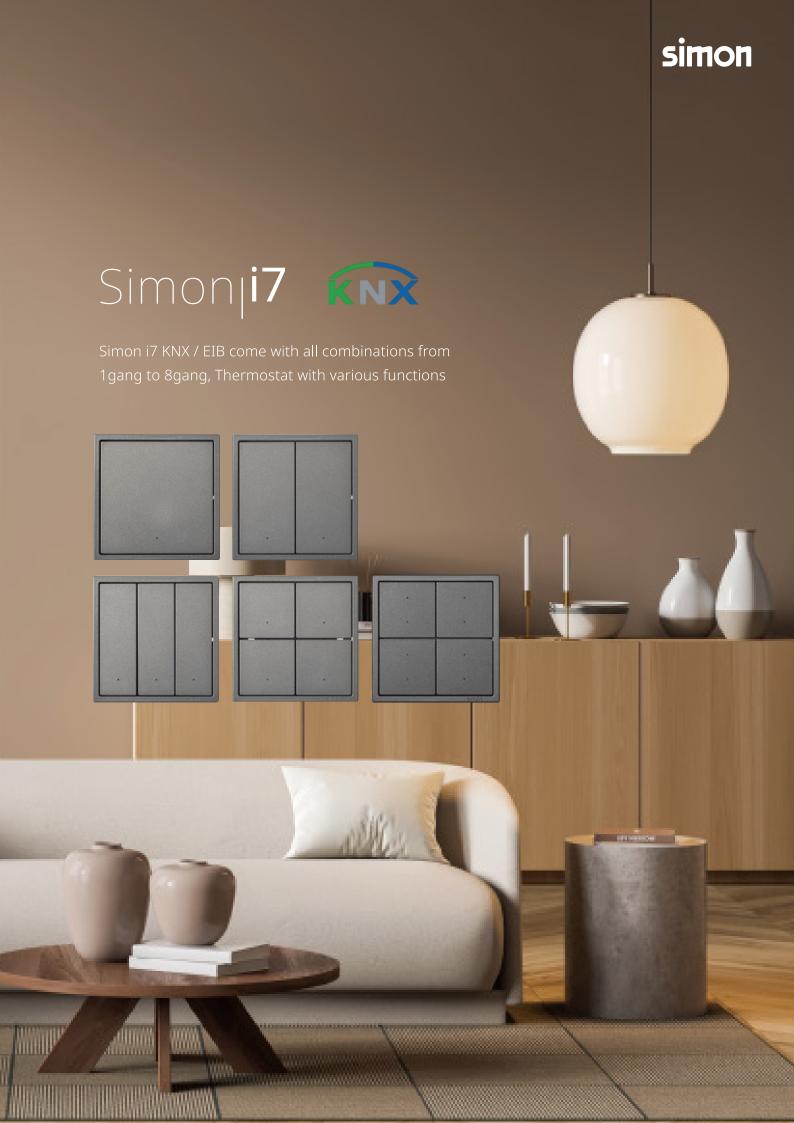

# Simon|i7

#### **Product range**

- KNX / EIB Switches

#### i7 KNX Low voltage switch

70E901 1 gang smart KNX switch module(21~30V DC)

70E902 2 gang smart KNX switch module(21 $\sim$ 30V DC)

70E903 3 gang smart KNX switch module(24DC)

#### i7 KNX Low voltage switch

Modules and frames are separated
white -46 champagne -61 grey -26 black

70E904 4 gang smart KNX switch

70E905 8 gang smart KNX switch

70E7034 All-in-one smart KNX AC thermostat controller