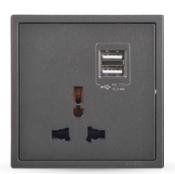

#### i7 KNX Low voltage switch

Modules and frames are separated
white -46 champagne -61 grey -26 black

70E904 4 gang smart KNX switch

70E905 8 gang smart KNX switch

70E7034 All-in-one smart KNX AC thermostat controller