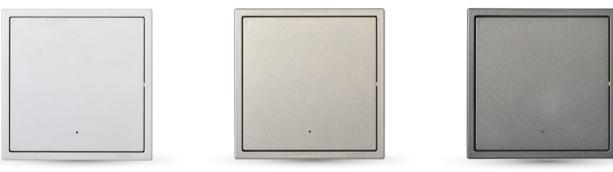

#### i7 KNX Low voltage switch

Modules and frames are separated
white -46 champagne -61 grey -26 black

70E904 4 gang smart KNX switch

70E905 8 gang smart KNX switch

70E7034 All-in-one smart KNX AC thermostat controller

Simon i7 provide a full matching series and colors with KNX switches to **meet your needs** 

Modules and frames are separated

white -46 champagne -61 grey -26 black