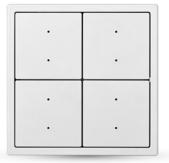

#### i7 KNX Low voltage switch

Modules and frames are separated
white -46 champagne -61 grey -26 black

70E904 4 gang smart KNX switch

70E905 8 gang smart KNX switch

70E7034 All-in-one smart KNX AC thermostat controller