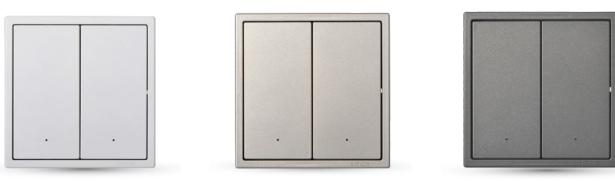

#### i7 KNX Low voltage switch

70E901 1 gang smart KNX switch module(21~30V DC)

70E902 2 gang smart KNX switch module(21 $\sim$ 30V DC)

70E903 3 gang smart KNX switch module(24DC)

#### i7 KNX Low voltage switch

Modules and frames are separated
white -46 champagne -61 grey -26 black

70E904 4 gang smart KNX switch

70E905 8 gang smart KNX switch

70E7034 All-in-one smart KNX AC thermostat controller

Simon i7 provide a full matching series and colors with KNX switches to **meet your needs** 

Modules and frames are separated

white -46 champagne -61 grey -26 black