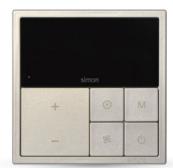

#### i7 KNX Low voltage switch

Modules and frames are separated
white -46 champagne -61 grey -26 black

70E904 4 gang smart KNX switch

70E905 8 gang smart KNX switch

70E7034 All-in-one smart KNX AC thermostat controller