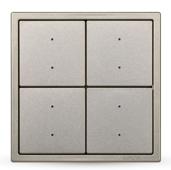

#### i7 KNX Low voltage switch

Modules and frames are separated
white -46 champagne -61 grey -26 black

70E904 4 gang smart KNX switch

70E905 8 gang smart KNX switch

70E7034 All-in-one smart KNX AC thermostat controller