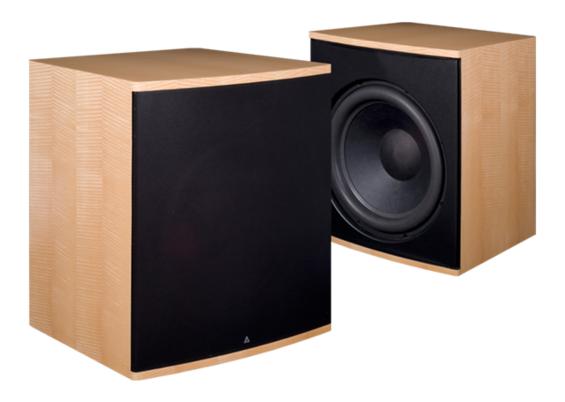

#### IN-ROOM SUBWOOFFR

Triad's In-Room Platinum Sub dominates the subwoofer domain, with an 18" driver designed to deliver professional cinema sound. Hear and feel thunderous bass with control and accuracy—experiencing the compelling low frequencies that enhance and enrich movie soundtracks and music alike.

This speaker delivers unmatched performance with a studiograde driver and sealed, internally braced enclosures. A long-throw woofer produces enhanced output and substantial impact with ultra-low distortion. Triad's subwoofers combine superior quality and efficiency, completing your soundscape with precision and power. In an industry of generic, mass-produced products, Triad's handcrafted sealed-box enclosures deliver detailed acoustics and effortless playback.

## **FEATURES**

- 18" ultra-low distortion, long throw woofer
- · Designed for serious theater enthusiasts
- Extensively internally braced cabinet design
- Passive subwoofer
- · High power handling and high SPL output
- AcoustiPerf metal grill