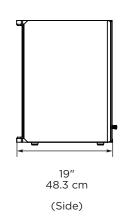

#### **DIMENSIONS**

Cabinet specifications

 $(H \times W \times D)$ 

Product weight (each) Shipping weight (each)

#### **IN-ROOM**

 $24 \, {}^{3}/_{16} \times 21 \, {}^{1}/_{2} \times 19''$  $(61.5 \times 54.6 \times 48.3 \text{ cm})$ 

152 lb (68.9 kg)

172 lb (78 kg)