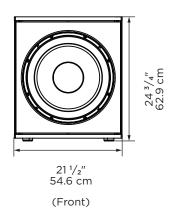

#### **DIMENSIONS**

Cabinet specifications

 $(H \times W \times D)$ 

Product weight (each) Shipping weight (each)

#### **IN-ROOM**

 $24 \, {}^{3}/_{16} \times 21 \, {}^{1}/_{2} \times 19''$  $(61.5 \times 54.6 \times 48.3 \text{ cm})$ 

152 lb (68.9 kg)

172 lb (78 kg)