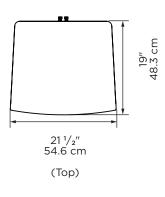

#### **DIMENSIONS**

Cabinet specifications

 $(H \times W \times D)$ 

Product weight (each) Shipping weight (each)

#### **IN-ROOM**

 $24 \, {}^{3}/_{16} \times 21 \, {}^{1}/_{2} \times 19''$  $(61.5 \times 54.6 \times 48.3 \text{ cm})$ 

152 lb (68.9 kg)

172 lb (78 kg)